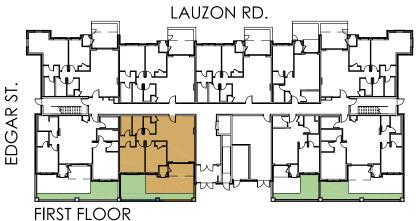

# Suite 101 Floor Plan AC1 2 Bedrooms - 2 Bathrooms

1,523 Square Feet (Includes 533 Square Feet of Courtyard)







#### Suites 104 & 105 Floor Plan AC2 2 Bedrooms - 2 Bathrooms

1,155 Square Feet (Includes 171 Square Feet of Courtyard)







# Suites 103 & 107 Floor Plan BC 2 Bedrooms - 2 Bathrooms

1,287 Square Feet (Includes 163 Square Feet of Courtyard)







# Suites 108 Floor Plan CC 2 Bedrooms - 2 Bathrooms

1,687 Square Feet (Includes 521 Square Feet of Courtyard)









#### Suites 102 Floor Plan DC-BF 2 Bedrooms - 2 Bathrooms

1,696 Square Feet (Includes 523 Square Feet of Courtyard)







# Suites 106 Floor Plan EC-BF 1 Bedroom - 1 Bathroom

800 Square Feet (Includes 157 Square Feet of Courtyard)









#### Suites 109 Floor Plan EC1-BF 1 Bedroom - 1 Bathroom

972 Square Feet (Includes 331 Square Feet of Courtyard)