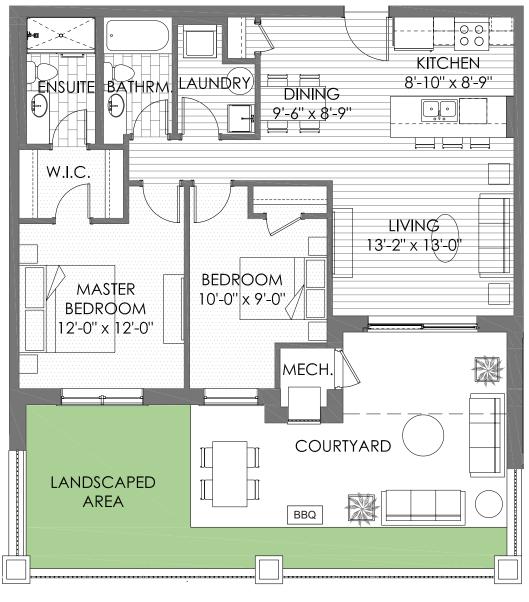

# Suite 101 Floor Plan AC1 2 Bedrooms - 2 Bathrooms

1,523 Square Feet (Includes 533 Square Feet of Courtyard)