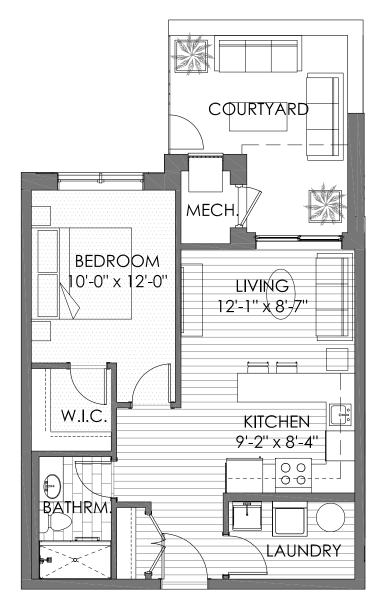

# Suites 106 Floor Plan EC-BF 1 Bedroom - 1 Bathroom

800 Square Feet (Includes 157 Square Feet of Courtyard)

#### Suites 109 Floor Plan EC1-BF 1 Bedroom - 1 Bathroom

972 Square Feet (Includes 331 Square Feet of Courtyard)