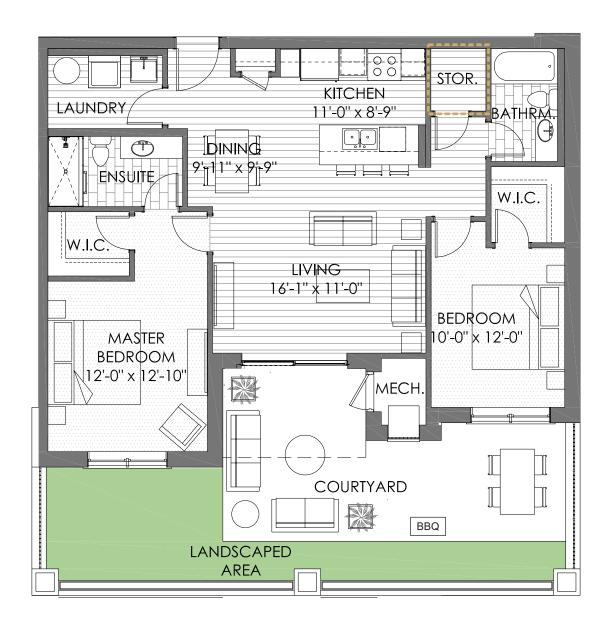

# Suite 101 Floor Plan AC1 2 Bedrooms - 2 Bathrooms

1,523 Square Feet (Includes 533 Square Feet of Courtyard)