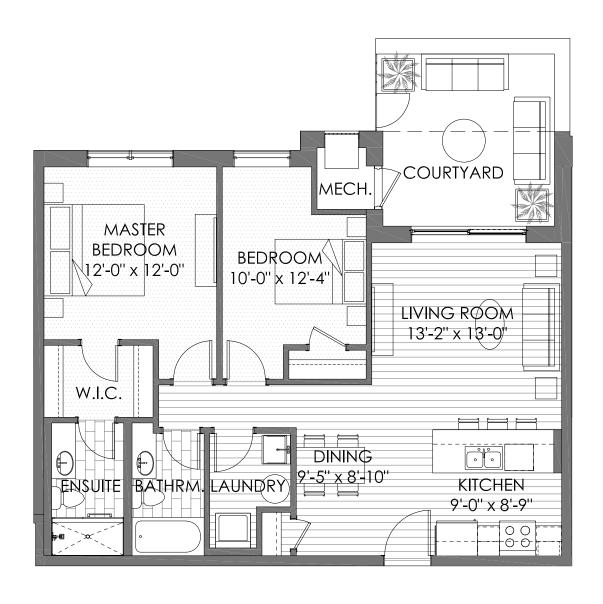

# Suites 103 & 107 Floor Plan BC 2 Bedrooms - 2 Bathrooms

1,287 Square Feet (Includes 163 Square Feet of Courtyard)