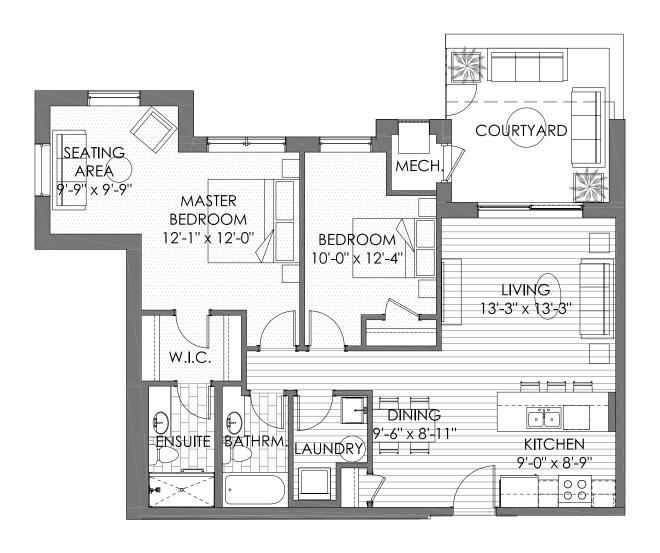

# Suites 108 Floor Plan CC 2 Bedrooms - 2 Bathrooms

1,687 Square Feet (Includes 521 Square Feet of Courtyard)