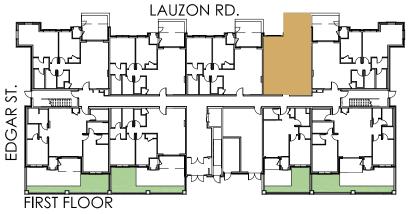

# Suite 101 Floor Plan AC1 2 Bedrooms - 2 Bathrooms

1,523 Square Feet (Includes 533 Square Feet of Courtyard)

#### Suites 104 & 105 Floor Plan AC2 2 Bedrooms - 2 Bathrooms

1,155 Square Feet (Includes 171 Square Feet of Courtyard)

# Suites 103 & 107 Floor Plan BC 2 Bedrooms - 2 Bathrooms

1,287 Square Feet (Includes 163 Square Feet of Courtyard)

# Suites 108 Floor Plan CC 2 Bedrooms - 2 Bathrooms

1,687 Square Feet (Includes 521 Square Feet of Courtyard)

#### Suites 102 Floor Plan DC-BF 2 Bedrooms - 2 Bathrooms

1,696 Square Feet (Includes 523 Square Feet of Courtyard)

# Suites 106 Floor Plan EC-BF 1 Bedroom - 1 Bathroom

800 Square Feet (Includes 157 Square Feet of Courtyard)

#### Suites 109 Floor Plan EC1-BF 1 Bedroom - 1 Bathroom

972 Square Feet (Includes 331 Square Feet of Courtyard)