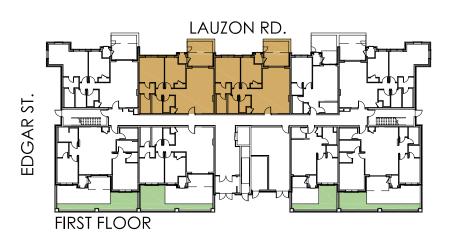

# Suite 101 Floor Plan AC1 2 Bedrooms - 2 Bathrooms

1,523 Square Feet (Includes 533 Square Feet of Courtyard)







#### Suites 104 & 105 Floor Plan AC2 2 Bedrooms - 2 Bathrooms

1,155 Square Feet (Includes 171 Square Feet of Courtyard)







# Suites 103 & 107 Floor Plan BC 2 Bedrooms - 2 Bathrooms

1,287 Square Feet (Includes 163 Square Feet of Courtyard)







# Suites 108 Floor Plan CC 2 Bedrooms - 2 Bathrooms

1,687 Square Feet (Includes 521 Square Feet of Courtyard)









#### Suites 102 Floor Plan DC-BF 2 Bedrooms - 2 Bathrooms

1,696 Square Feet (Includes 523 Square Feet of Courtyard)







# Suites 106 Floor Plan EC-BF 1 Bedroom - 1 Bathroom

800 Square Feet (Includes 157 Square Feet of Courtyard)









#### Suites 109 Floor Plan EC1-BF 1 Bedroom - 1 Bathroom

972 Square Feet (Includes 331 Square Feet of Courtyard)