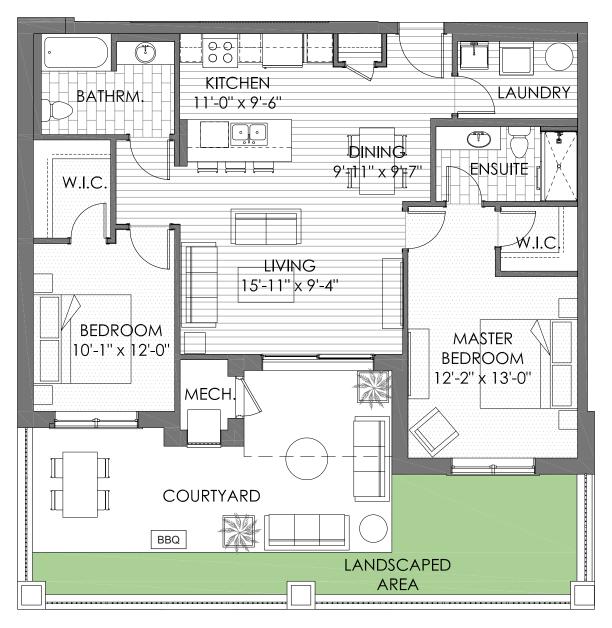

# Suite 101 Floor Plan AC1 2 Bedrooms - 2 Bathrooms

1,523 Square Feet (Includes 533 Square Feet of Courtyard)

#### Suites 104 & 105 Floor Plan AC2 2 Bedrooms - 2 Bathrooms

1,155 Square Feet (Includes 171 Square Feet of Courtyard)

# Suites 103 & 107 Floor Plan BC 2 Bedrooms - 2 Bathrooms

1,287 Square Feet (Includes 163 Square Feet of Courtyard)

# Suites 108 Floor Plan CC 2 Bedrooms - 2 Bathrooms

1,687 Square Feet (Includes 521 Square Feet of Courtyard)

#### Suites 102 Floor Plan DC-BF 2 Bedrooms - 2 Bathrooms

1,696 Square Feet (Includes 523 Square Feet of Courtyard)