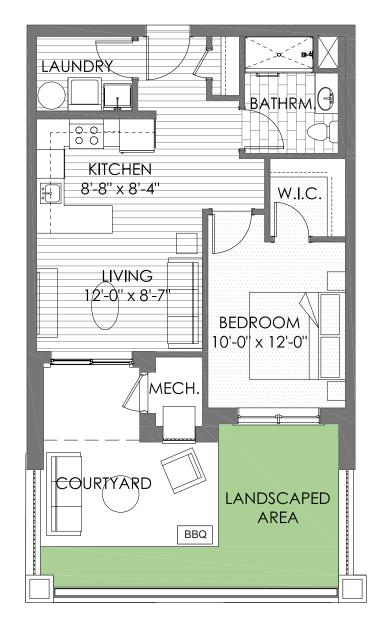

# Suites 106 Floor Plan EC-BF 1 Bedroom - 1 Bathroom

800 Square Feet (Includes 157 Square Feet of Courtyard)