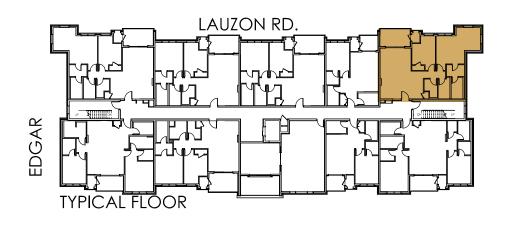

## Suite 204, 205, 304, 305, 404, 405 Floor Plan A2 2 Bedrooms - 2 Bathrooms

1,076 Square Feet (Includes 103 Square Feet of Balcony)