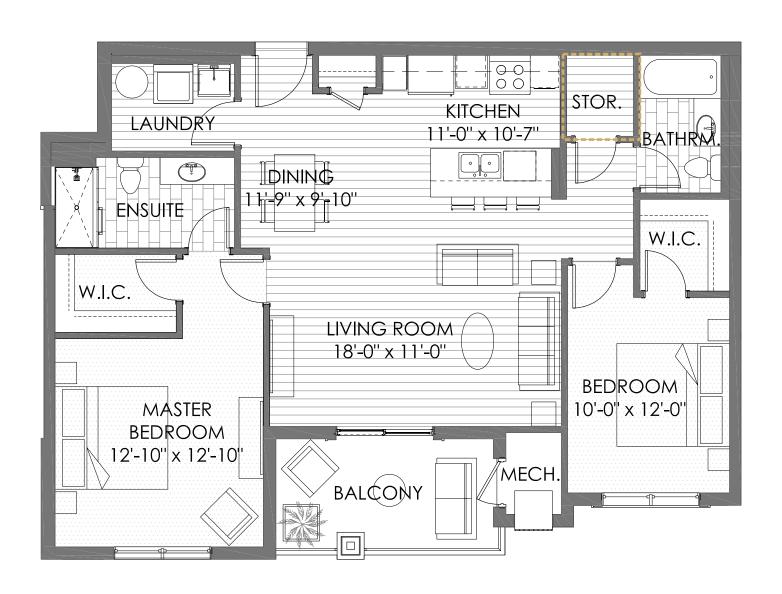

#### Suite 202, 302, 402 Floor Plan D-BF 2 Bedrooms - 2 Bathrooms

1,227 Square Feet (Includes 75 Square Feet of Balcony)