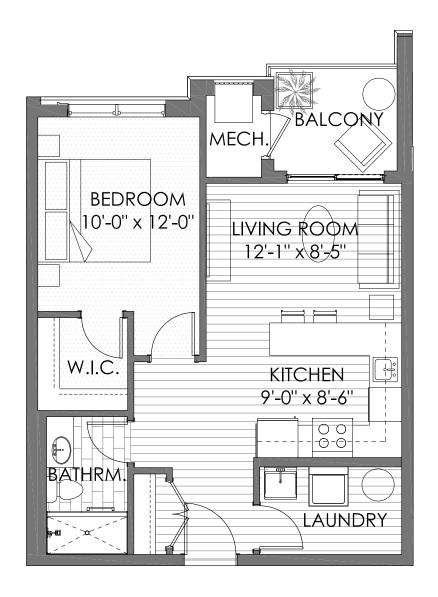

#### Suite 206, 209. 306, 309, 406 Floor Plan E 1 Bedrooms - 1 Bathroom

681 Square Feet (Includes 51 Square Feet of Balcony)

KITCHEN OPTION