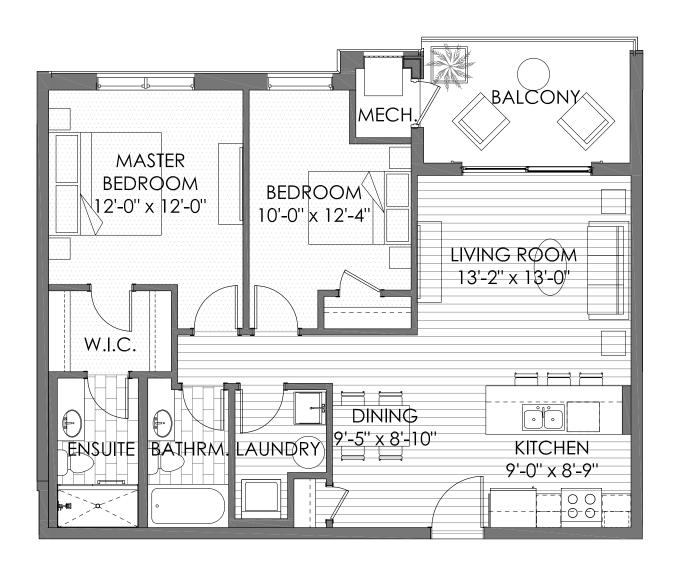

### Suite 201, 301, 401 Floor Plan A1-BF 2 Bedrooms - 2 Bathrooms

1,083 Square Feet (Includes 110 Square Feet of Balcony)