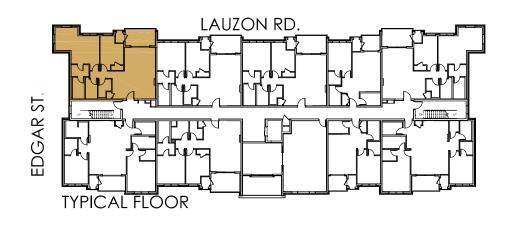

### Suite 201, 301, 401 Floor Plan A1-BF 2 Bedrooms - 2 Bathrooms

1,083 Square Feet (Includes 110 Square Feet of Balcony)