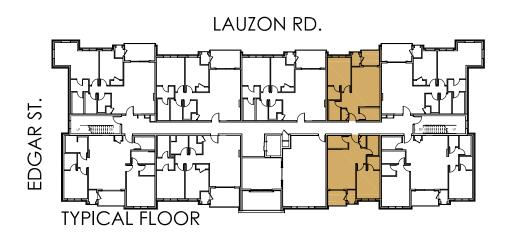

#### Suite 206, 209. 306, 309, 406 Floor Plan E 1 Bedrooms - 1 Bathroom

681 Square Feet (Includes 51 Square Feet of Balcony)

KITCHEN OPTION