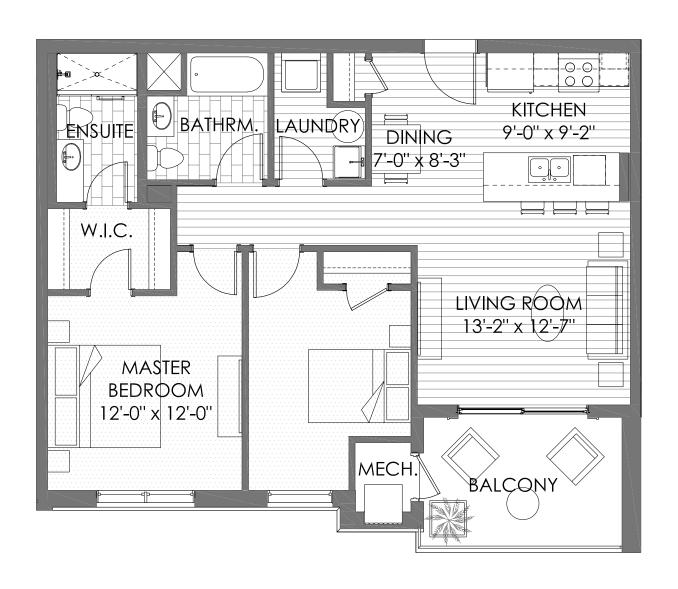

## Suite 204, 205, 304, 305, 404, 405 Floor Plan A2 2 Bedrooms - 2 Bathrooms

1,076 Square Feet (Includes 103 Square Feet of Balcony)