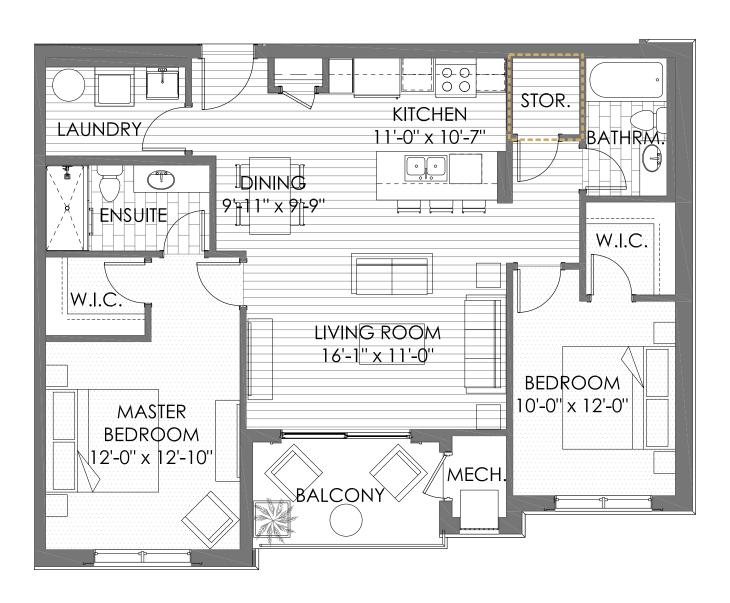

### Suite 201, 301, 401 Floor Plan A1-BF 2 Bedrooms - 2 Bathrooms

1,083 Square Feet (Includes 110 Square Feet of Balcony)