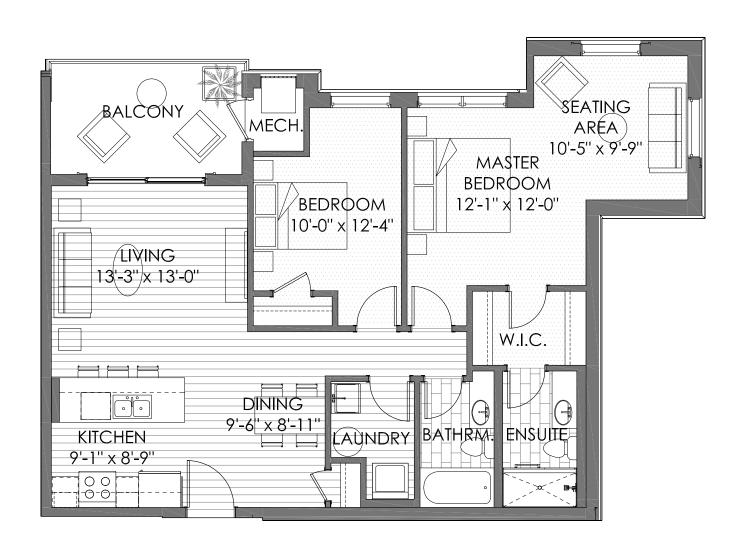

## Suite 204, 205, 304, 305, 404, 405 Floor Plan A2 2 Bedrooms - 2 Bathrooms

1,076 Square Feet (Includes 103 Square Feet of Balcony)