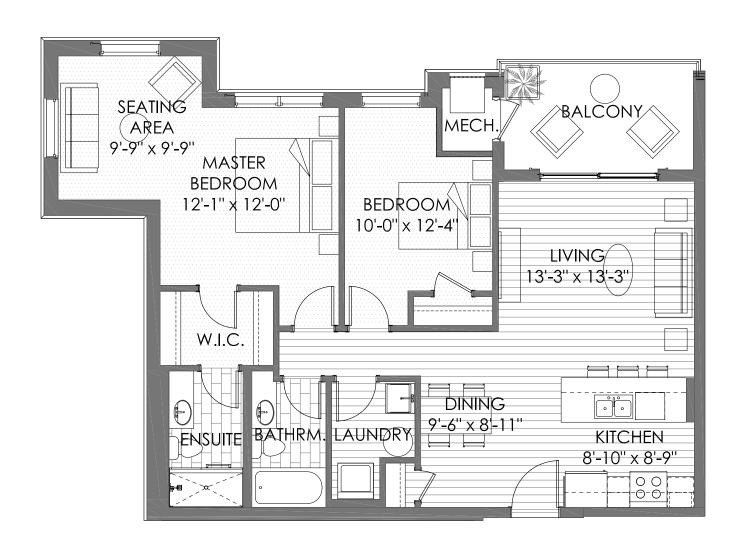

### Suite 201, 301, 401 Floor Plan A1-BF 2 Bedrooms - 2 Bathrooms

1,083 Square Feet (Includes 110 Square Feet of Balcony)