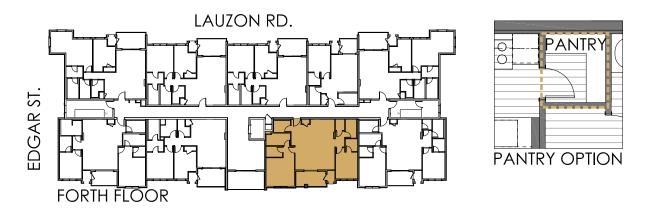

#### Suite 206, 209. 306, 309, 406 Floor Plan E 1 Bedrooms - 1 Bathroom

681 Square Feet (Includes 51 Square Feet of Balcony)

KITCHEN OPTION