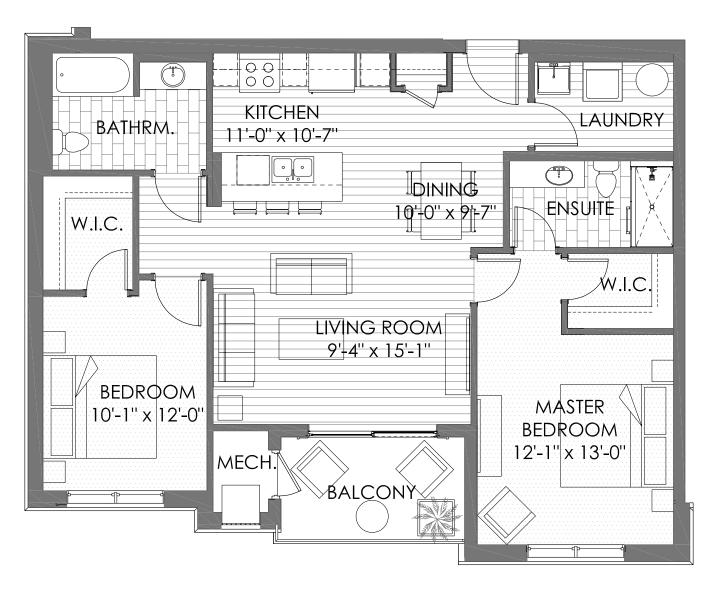

#### Suite 202, 302, 402 Floor Plan D-BF 2 Bedrooms - 2 Bathrooms

1,227 Square Feet (Includes 75 Square Feet of Balcony)