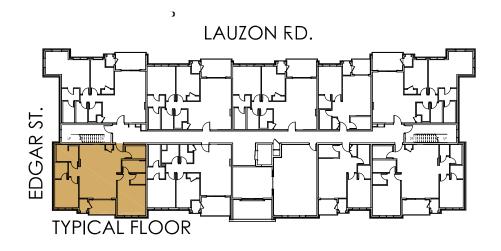

#### Suite 206, 209. 306, 309, 406 Floor Plan E 1 Bedrooms - 1 Bathroom

681 Square Feet (Includes 51 Square Feet of Balcony)

KITCHEN OPTION