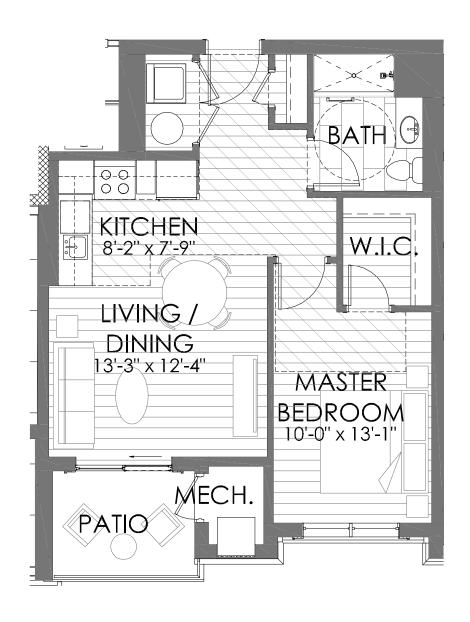

## Suite 308, 408, 508 Floor Plan B 1 Bedroom - 1 Bathroom

743 Square Feet (Includes 51 Square Feet of Balcony)

#### Suite 208 Floor Plan B1 1 Bedroom - 1 Bathroom

743 Square Feet (Includes 51 Square Feet of Balcony)

Suite 202, 302, 303, 306, 402, 403, Floor Plan C 406, 502, 503, 506

2 Bedrooms - 2 Bathrooms

1,240 Square Feet (Includes 67 Square Feet of Balcony)