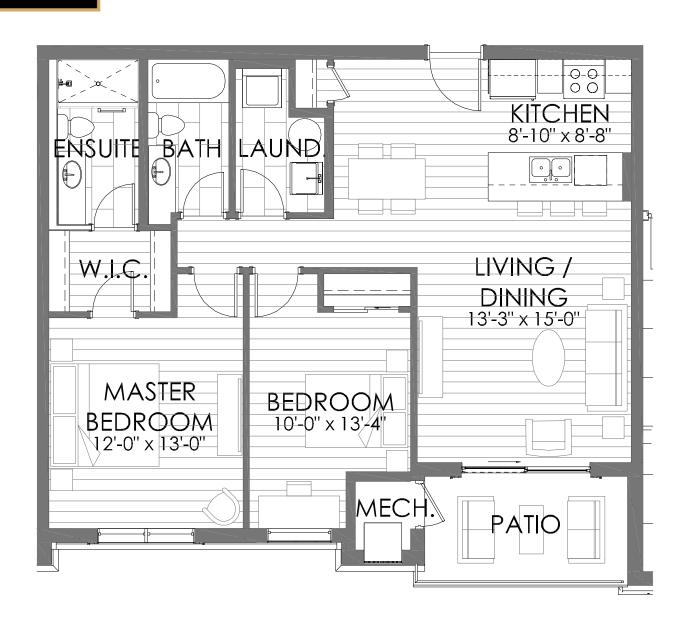

# Suite 201, 301, 401, 501 Floor Plan A1 2 Bedrooms - 2 Bathrooms

1,181 Square Feet (Includes 88 Square Feet of Balcony)