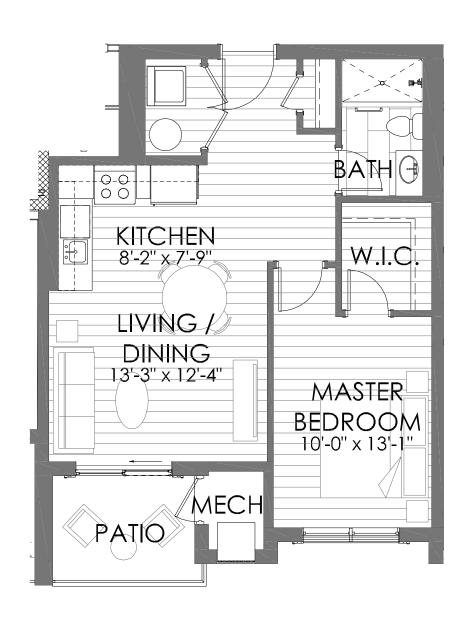

## Suite 308, 408, 508 Floor Plan B 1 Bedroom - 1 Bathroom

743 Square Feet (Includes 51 Square Feet of Balcony)

#### Suite 208 Floor Plan B1 1 Bedroom - 1 Bathroom

743 Square Feet (Includes 51 Square Feet of Balcony)

Suite 202, 302, 303, 306, 402, 403, Floor Plan C 406, 502, 503, 506

2 Bedrooms - 2 Bathrooms

1,240 Square Feet (Includes 67 Square Feet of Balcony)