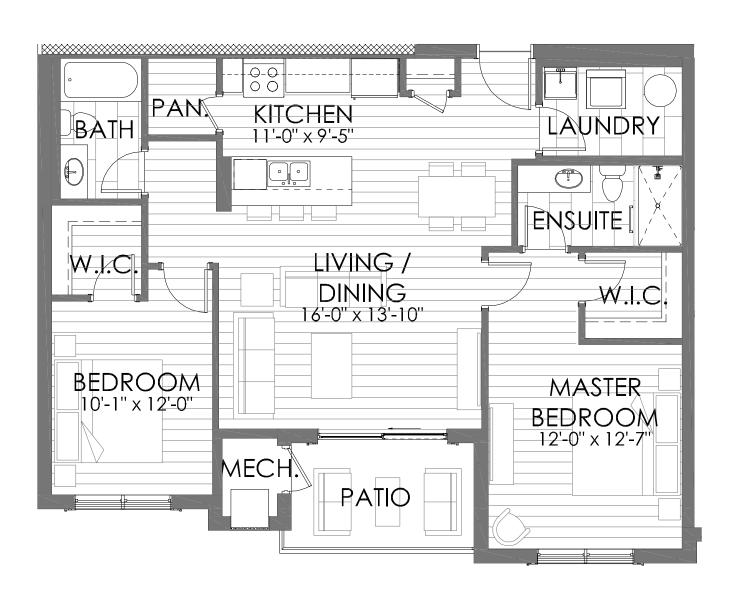

# Suite 305, 405, 505 Floor Plan A 2 Bedrooms - 2 Bathrooms

1,229 Square Feet (Includes 95 Square Feet of Balcony)

## Suite 304, 404, 504 Floor Plan A1 2 Bedrooms - 2 Bathrooms

1,229 Square Feet (Includes 95 Square Feet of Balcony)