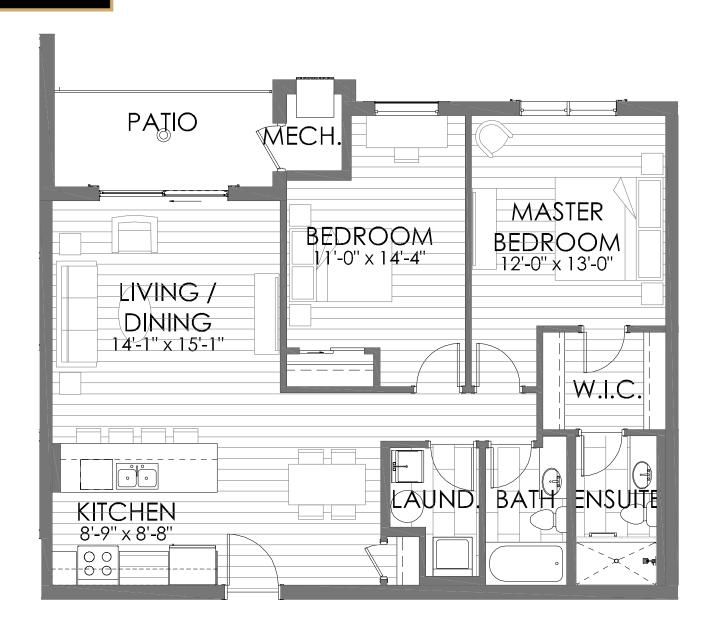

# Suite 305, 405, 505 Floor Plan A 2 Bedrooms - 2 Bathrooms

1,229 Square Feet (Includes 95 Square Feet of Balcony)

## Suite 304, 404, 504 Floor Plan A1 2 Bedrooms - 2 Bathrooms

1,229 Square Feet (Includes 95 Square Feet of Balcony)