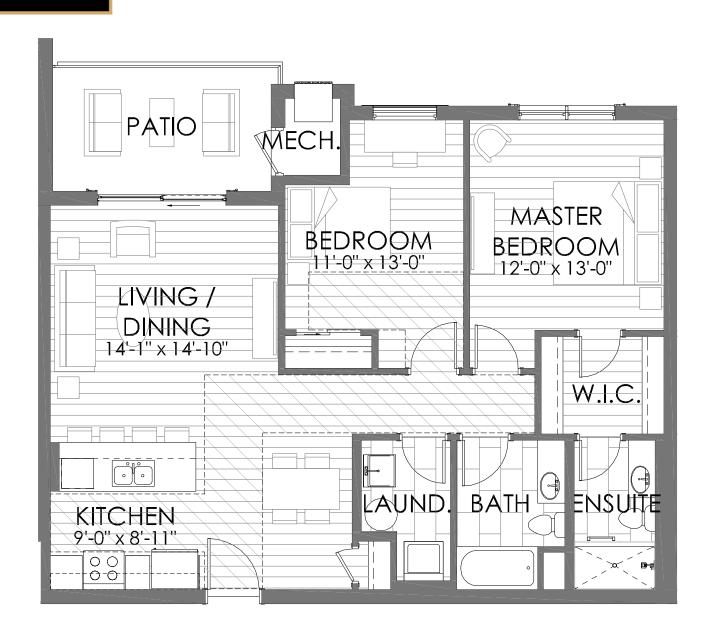

# Suite 305, 405, 505 Floor Plan A 2 Bedrooms - 2 Bathrooms

1,229 Square Feet (Includes 95 Square Feet of Balcony)

## Suite 304, 404, 504 Floor Plan A1 2 Bedrooms - 2 Bathrooms

1,229 Square Feet (Includes 95 Square Feet of Balcony)