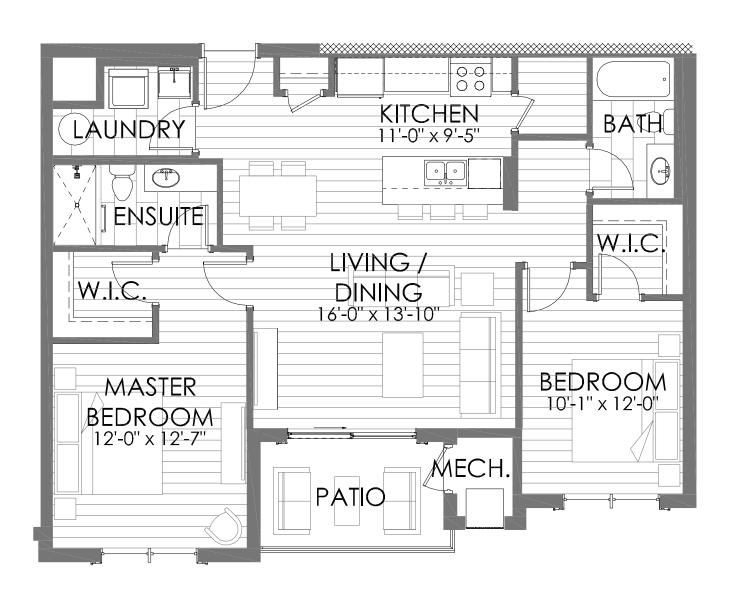

## Suite 304, 404, 504 Floor Plan A1 2 Bedrooms - 2 Bathrooms

1,229 Square Feet (Includes 95 Square Feet of Balcony)