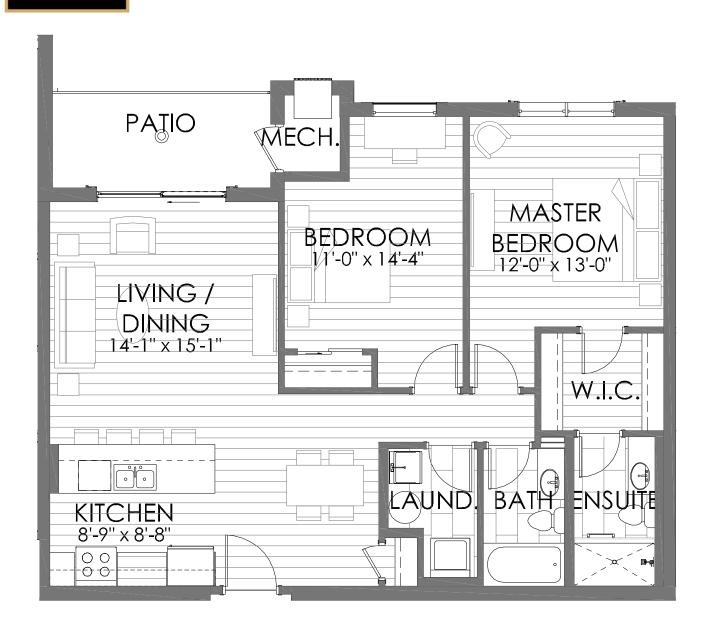

# Suite 207, 307, 407, 507 Floor Plan C1 2 Bedrooms - 2 Bathrooms

1,240 Square Feet (Includes 67 Square Feet of Balcony)