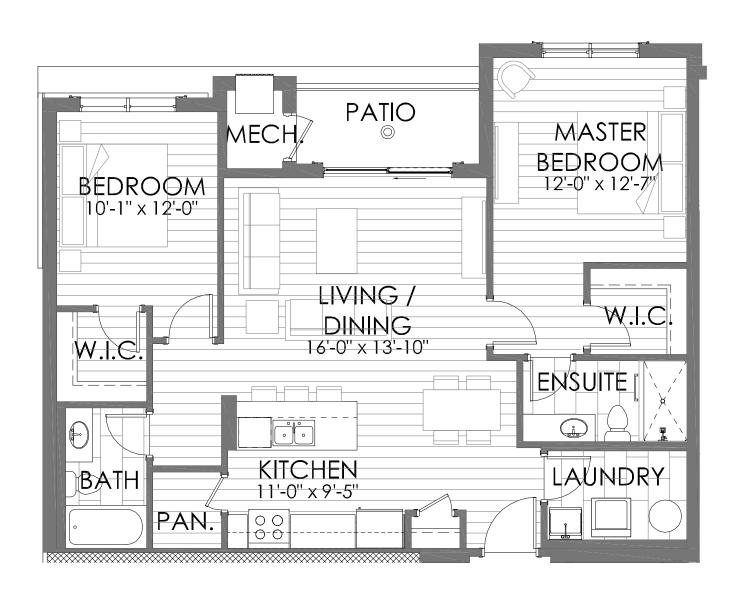

# Suite 305, 405, 505 Floor Plan A 2 Bedrooms - 2 Bathrooms

1,229 Square Feet (Includes 95 Square Feet of Balcony)

# Suite 201, 301, 401, 501 Floor Plan A1 2 Bedrooms - 2 Bathrooms

1,181 Square Feet (Includes 88 Square Feet of Balcony)

## Suite 304, 404, 504 Floor Plan A1 2 Bedrooms - 2 Bathrooms

1,229 Square Feet (Includes 95 Square Feet of Balcony)

## Suite 204, 205 Floor Plan A 2 Bedrooms - 2 Bathrooms

1,203 Square Feet (Includes 83 Square Feet of Balcony)