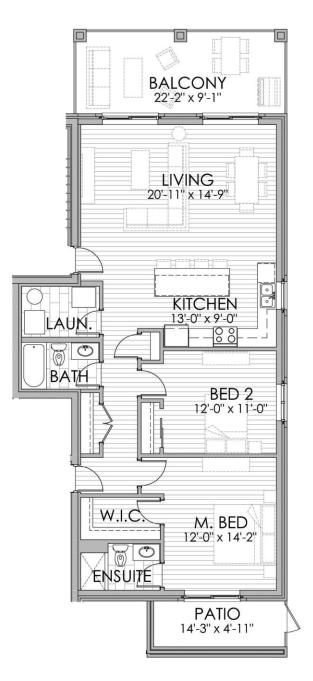

#### LAUNDRY OPTIONS: 1. STACKED W/D + SINK

2. SIDE-BY-SIDE W/D

FIRST FLOOR

**SUITES 101, 102** 

2 BEDROOM - 2 BATH - 1,508 SQ. FT. (INCLUDING 270 SQ. FT. OF BALCONY AND PATIO)