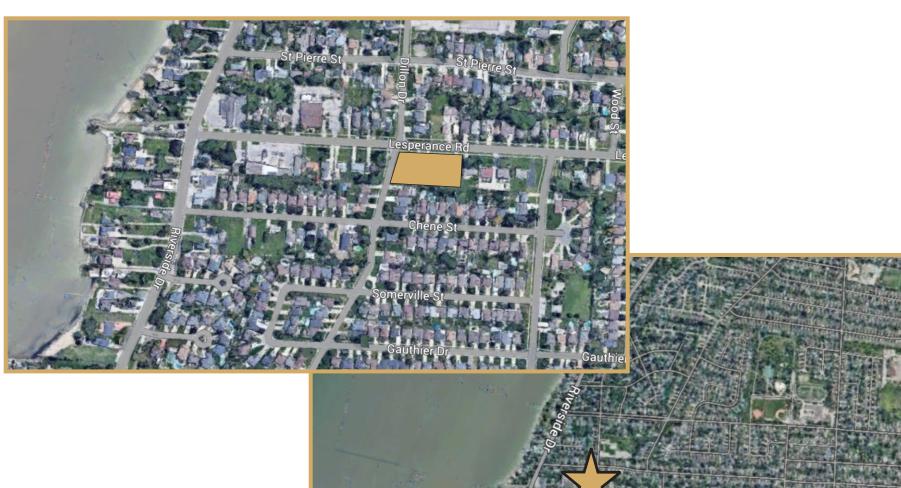

Landscaping: Beautifully manicured and fully fenced grounds.
- Refuse:: Individual recycling bins and a dedicated exterior garbage center.
- Location: Just steps away you find spectacular trails, the lake and so much more.
- Storage Lockers: Offering convenient storage for golf clubs, bikes or other items.



**AMENITIES - BBQ PAVILION & FIRE PIT** 



#### LAUNDRY OPTIONS: 1. STACKED W/D + SINK



2. SIDE-BY-SIDE W/D





FIRST FLOOR

**SUITES 101, 102** 

2 BEDROOM - 2 BATH - 1,508 SQ. FT. (INCLUDING 270 SQ. FT. OF BALCONY AND PATIO)





# BROTTO DEVELOPMENT CORPORATION

519-735-1800 WWW.BROTTO.CA



LAUNDRY OPTIONS: 1. STACKED W/D + SINK



2. SIDE-BY-SIDE W/D





SECOND/THIRD FLOOR

SUITES 201, 202, 301, 302

2 BEDROOM - 2 BATH - 1,417 SQ. FT. (INCLUDING 200 SQ. FT. OF BALCONY)









PREMIER LOCATION: 205-227 LESPERANCE ROAD, TECUMSEH



### **DEVELOPMENT TEAM**

### A TRUE FAMILY BUSINESS DATING BACK TO 1957

Brotto Development Corporation is a fully integrated real estate holding company and developer with a focus on the acquisition, development and re-development of commercial and residential properties in Southwestern Ontario.

Suburban Construction, a division of BDC is a full service contractor registered with Tarion Warranty Corporation. SC prides itself on managing and building it's projects with the highest level of care and attention to every detail.

Recently completed multifamily residential developments include:

- · The Fairview Riverside
- The Edgar Riverside
- LA Suites LaSalle

Suburban has a rich and storied history that dates back to 1957 when Ta