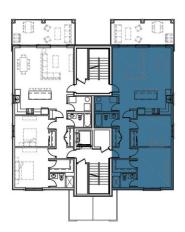

#### LAUNDRY OPTIONS: 1. STACKED W/D + SINK

2. SIDE-BY-SIDE W/D

FIRST FLOOR

**SUITES 101, 102** 

2 BEDROOM - 2 BATH - 1,508 SQ. FT. (INCLUDING 270 SQ. FT. OF BALCONY AND PATIO)

# BROTTO DEVELOPMENT CORPORATION

519-735-1800 WWW.BROTTO.CA

LAUNDRY OPTIONS: 1. STACKED W/D + SINK

2. SIDE-BY-SIDE W/D

SECOND/THIRD FLOOR

SUITES 201, 202, 301, 302

2 BEDROOM - 2 BATH - 1,417 SQ. FT. (INCLUDING 200 SQ. FT. OF BALCONY)