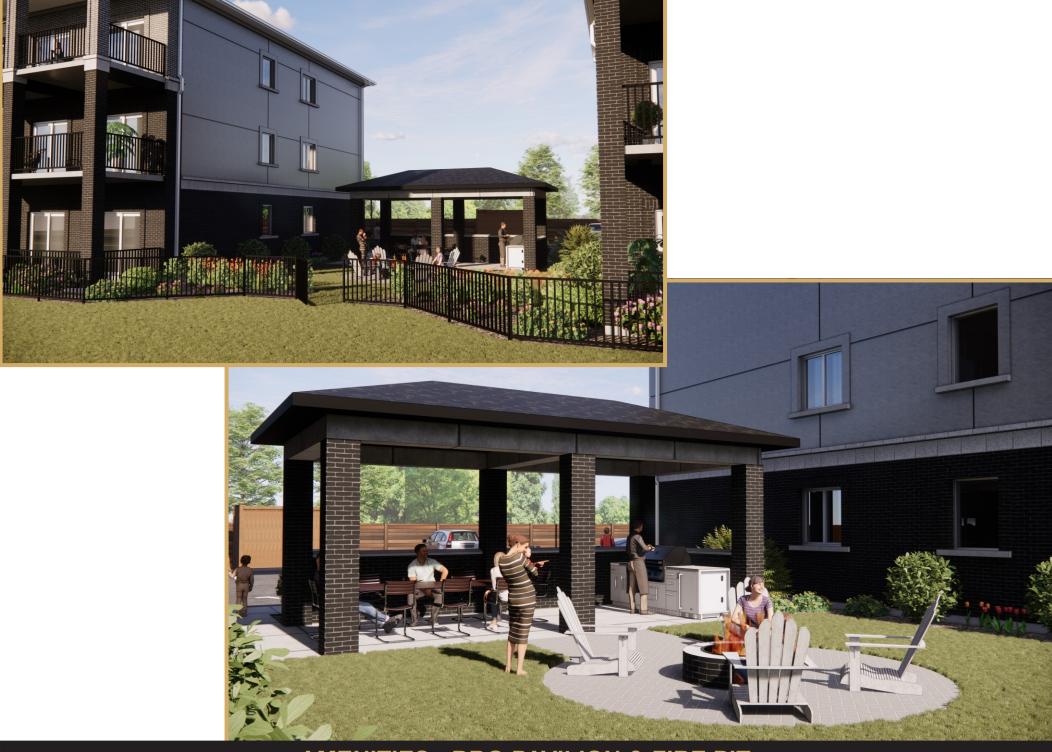

**Another Development By** 







## **Development Highlights**

- Elevator: Enjoy convenient access to your suite.
- Steel and Concrete Construction: Experience exceptional durability and sound.
- Large Patios and Balconies: Embrace the serenity of outdoor living spaces, perfect for relaxation and entertaining.
- Only Six Suites per Building and 3 Floors: Enjoy a sense of exclusivity and privacy.



- Parking: Dedicated parking spots offers a convenient and hassle free solution.
- Landscaping: Beautifully manicured and fully fenced grounds.
- Refuse:: Individual recycling bins and a dedicated exterior garbage center.
- Location: Just steps away you find spectacular trails, the lake and so much more.
- Storage Lockers: Offering convenient storage for golf clubs, bikes or other items.



**AMENITIES - BBQ PAVILION & FIRE PIT** 



#### LAUNDRY OPTIONS: 1. STACKED W/D + SINK



2. SIDE-BY-SIDE W/D





FIRST FLOOR

**SUITES 101, 102** 

2 BEDROOM - 2 BATH - 1,508 SQ. FT. (INCLUDING 270 SQ. FT. OF BALCONY AND PATIO)





# BROTTO DEVELOPMENT CORPORATION

519-735-1800 WWW.BROTTO.CA



LAUNDRY OPTIONS: 1. STACKED W/D + SINK



2. SIDE-BY-SIDE W/D





SECOND/THIRD FLOOR

SUITES 201, 202, 301, 302

2 BEDROOM - 2 BATH - 1,417 SQ. FT. (INCLUDING 200 SQ. FT. OF BALCONY)









PREMIER LOCATION: 205-227 LESPERANCE ROAD, TECUMSEH



### **DEVELOPMENT TEAM**

### A TRUE FAMILY BUSINESS DATING BACK TO 1957

Brotto Development Corporation is a fully integrated real estate holding company and developer with a focus on the acquisition, development and re-development of commercial and