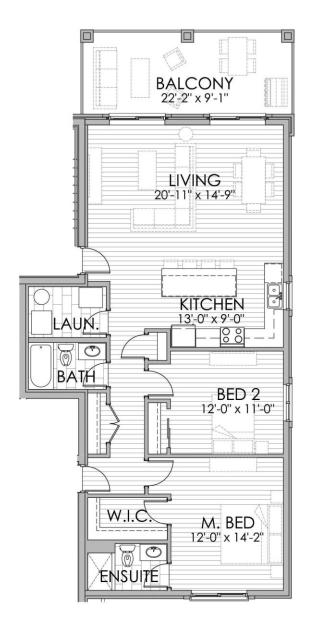

#### LAUNDRY OPTIONS: 1. STACKED W/D + SINK

2. SIDE-BY-SIDE W/D

FIRST FLOOR

**SUITES 101, 102** 

2 BEDROOM - 2 BATH - 1,508 SQ. FT. (INCLUDING 270 SQ. FT. OF BALCONY AND PATIO)

# BROTTO DEVELOPMENT CORPORATION

519-735-1800 WWW.BROTTO.CA

LAUNDRY OPTIONS: 1. STACKED W/D + SINK

2. SIDE-BY-SIDE W/D

SECOND/THIRD FLOOR

SUITES 201, 202, 301, 302

2 BEDROOM - 2 BATH - 1,417 SQ. FT. (INCLUDING 200 SQ. FT. OF BALCONY)