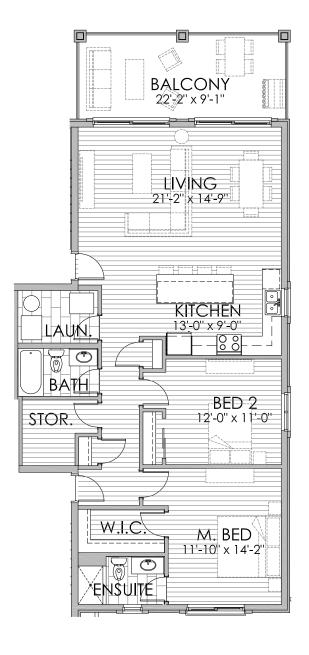

**AMENITIES - BBQ PAVILION & FIRE PIT** 

2. SIDE-BY-SIDE W/D

FIRST FLOOR

**SUITE 101** 

2. SIDE-BY-SIDE W/D

FIRST FLOOR

**SUITE 102** 

2. SIDE-BY-SIDE W/D

SECOND FLOOR

**SUITE 201** 

2. SIDE-BY-SIDE W/D

SECOND FLOOR

**SUITE 202** 

2. SIDE-BY-SIDE W/D

THIRD FLOOR

**SUITE 301** 

2. SIDE-BY-SIDE W/D

THIRD FLOOR

PREMIER LOCATION: 205-227 LESPERANCE ROAD, TECUMSEH