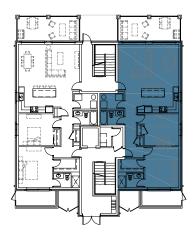

**AMENITIES - BBQ PAVILION & FIRE PIT** 

2. SIDE-BY-SIDE W/D

FIRST FLOOR

**SUITE 101** 

2. SIDE-BY-SIDE W/D

FIRST FLOOR

**SUITE 102** 

2. SIDE-BY-SIDE W/D

SECOND FLOOR

**SUITE 201** 

2. SIDE-BY-SIDE W/D

SECOND FLOOR

**SUITE 202** 

2. SIDE-BY-SIDE W/D

THIRD FLOOR

**SUITE 301** 

2. SIDE-BY-SIDE W/D

THIRD FLOOR

PREMIER LOCATION: 205-227 LESPERANCE ROAD, TECUMSEH