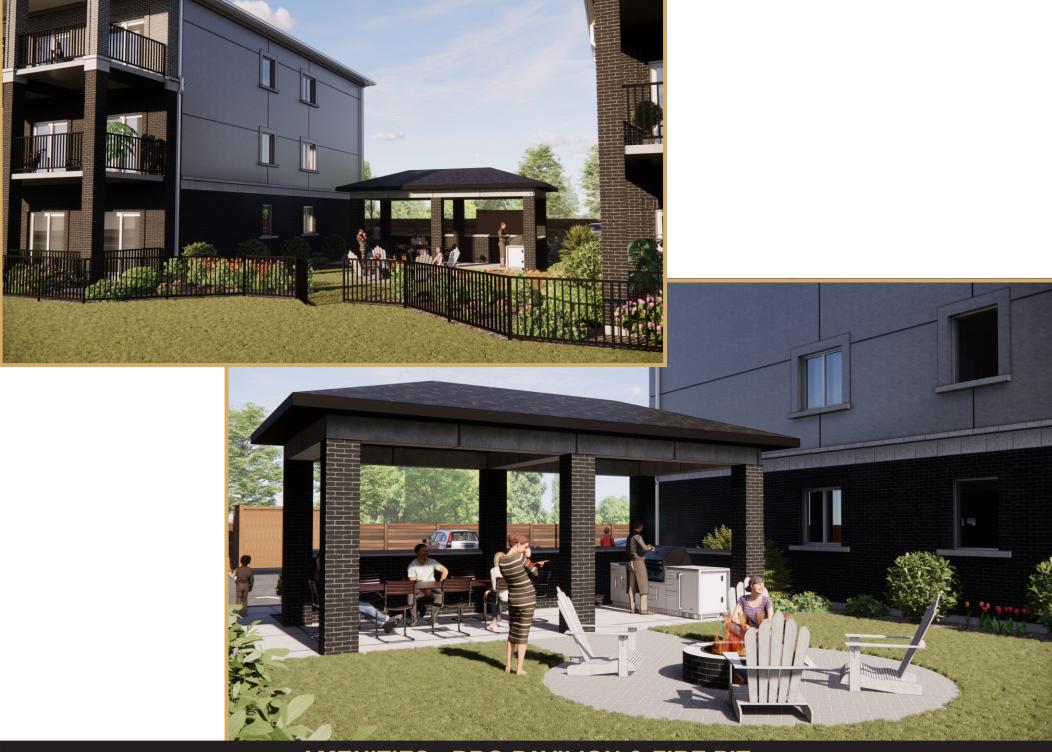

**AMENITIES - BBQ PAVILION & FIRE PIT** 

2. SIDE-BY-SIDE W/D

FIRST FLOOR

**SUITE 101** 

2. SIDE-BY-SIDE W/D

FIRST FLOOR

**SUITE 102** 

2. SIDE-BY-SIDE W/D