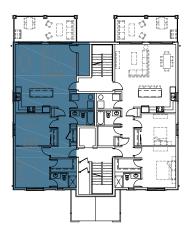

**AMENITIES - BBQ PAVILION & FIRE PIT** 

2. SIDE-BY-SIDE W/D

FIRST FLOOR

**SUITE 101** 

2. SIDE-BY-SIDE W/D

FIRST FLOOR

**SUITE 102** 

2. SIDE-BY-SIDE W/D

SECOND FLOOR

**SUITE 201** 

2. SIDE-BY-SIDE W/D

SECOND FLOOR

**SUITE 202** 

2. SIDE-BY-SIDE W/D

THIRD FLOOR

**SUITE 301** 

2. SIDE-BY-SIDE W/D

THIRD FLOOR

PREMIER LOCATION: 205-227 LESPERANCE ROAD, TECUMSEH