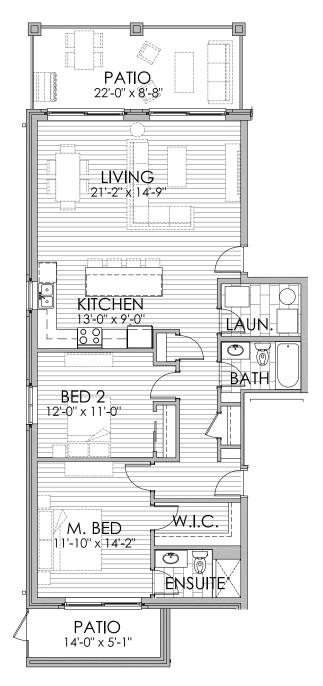

**AMENITIES - BBQ PAVILION & FIRE PIT** 

2. SIDE-BY-SIDE W/D

FIRST FLOOR

**SUITE 101** 

2. SIDE-BY-SIDE W/D

FIRST FLOOR

**SUITE 102** 

2. SIDE-BY-SIDE W/D

SECOND FLOOR

**SUITE 201** 

2. SIDE-BY-SIDE W/D

SECOND FLOOR

**SUITE 202** 

2. SIDE-BY-SIDE W/D

THIRD FLOOR

**SUITE 301** 

2. SIDE-BY-SIDE W/D

THIRD FLOOR

PREMIER LOCATION: 205-227 LESPERANCE ROAD, TECUMSEH