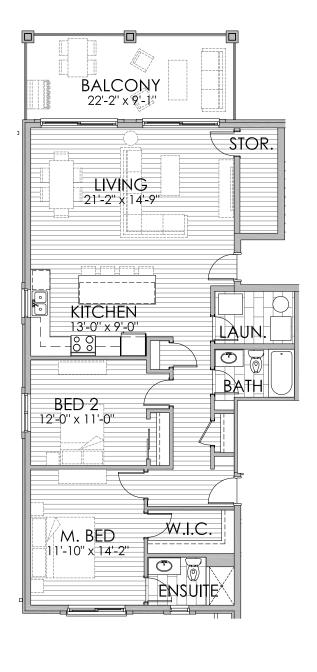

**AMENITIES - BBQ PAVILION & FIRE PIT** 

2. SIDE-BY-SIDE W/D

FIRST FLOOR

**SUITE 101** 

2. SIDE-BY-SIDE W/D

FIRST FLOOR

**SUITE 102** 

2. SIDE-BY-SIDE W/D