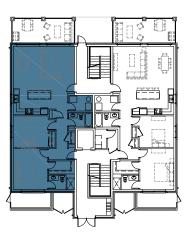

# **Development Highlights**

- Elevator: Enjoy convenient access to your suite.
- Steel and Concrete Construction: Experience exceptional durability and sound.
- Large Patios and Balconies: Embrace the serenity of outdoor living spaces, perfect for relaxation and entertaining.
- Only Six Suites per Building and 3 Floors: Enjoy a sense of exclusivity and privacy.

**AMENITIES - BBQ PAVILION & FIRE PIT** 

2. SIDE-BY-SIDE W/D

FIRST FLOOR

**SUITE 101** 

2. SIDE-BY-SIDE W/D

FIRST FLOOR

**SUITE 102** 

2. SIDE-BY-SIDE W/D