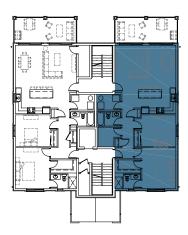

**AMENITIES - BBQ PAVILION & FIRE PIT** 

2. SIDE-BY-SIDE W/D

FIRST FLOOR

**SUITE 101** 

2. SIDE-BY-SIDE W/D

FIRST FLOOR

**SUITE 102** 

2. SIDE-BY-SIDE W/D

SECOND FLOOR

**SUITE 201** 

2. SIDE-BY-SIDE W/D

SECOND FLOOR

**SUITE 202** 

2. SIDE-BY-SIDE W/D

THIRD FLOOR

**SUITE 301** 

2. SIDE-BY-SIDE W/D

THIRD FLOOR

PREMIER LOCATION: 205-227 LESPERANCE ROAD, TECUMSEH