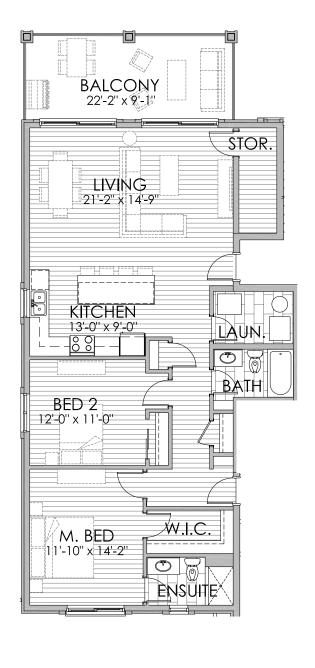

**AMENITIES - BBQ PAVILION & FIRE PIT** 

2. SIDE-BY-SIDE W/D

FIRST FLOOR

**SUITE 101** 

2. SIDE-BY-SIDE W/D

FIRST FLOOR

**SUITE 102** 

2. SIDE-BY-SIDE W/D

SECOND FLOOR

**SUITE 201** 

2. SIDE-BY-SIDE W/D

SECOND FLOOR

**SUITE 202** 

2. SIDE-BY-SIDE W/D

THIRD FLOOR

**SUITE 301** 

2. SIDE-BY-SIDE W/D

THIRD FLOOR

PREMIER LOCATION: 205-227 LESPERANCE ROAD, TECUMSEH