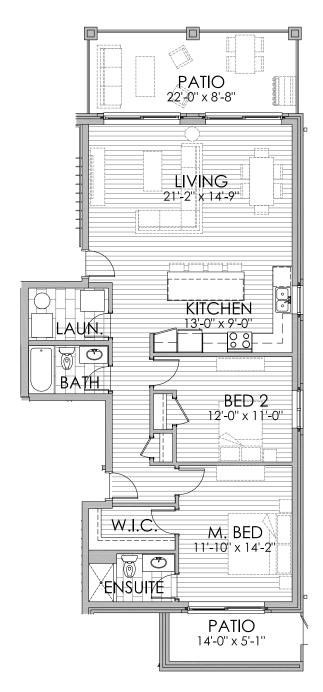

**AMENITIES - BBQ PAVILION & FIRE PIT** 

2. SIDE-BY-SIDE W/D

FIRST FLOOR

**SUITE 101** 

2. SIDE-BY-SIDE W/D

FIRST FLOOR

**SUITE 102** 

2. SIDE-BY-SIDE W/D

SECOND FLOOR

**SUITE 201** 

2. SIDE-BY-SIDE W/D

SECOND FLOOR

**SUITE 202** 

2. SIDE-BY-SIDE W/D

THIRD FLOOR

**SUITE 301** 

2. SIDE-BY-SIDE W/D

THIRD FLOOR

PREMIER LOCATION: 205-227 LESPERANCE ROAD, TECUMSEH