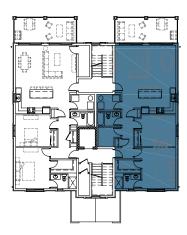

**AMENITIES - BBQ PAVILION & FIRE PIT** 

2. SIDE-BY-SIDE W/D

FIRST FLOOR

**SUITE 101** 

2. SIDE-BY-SIDE W/D

FIRST FLOOR

**SUITE 102** 

2. SIDE-BY-SIDE W/D

SECOND FLOOR

**SUITE 201** 

2. SIDE-BY-SIDE W/D

SECOND FLOOR

**SUITE 202** 

2. SIDE-BY-SIDE W/D

THIRD FLOOR

**SUITE 301** 

2. SIDE-BY-SIDE W/D

THIRD FLOOR

PREMIER LOCATION: 205-227 LESPERANCE ROAD, TECUMSEH