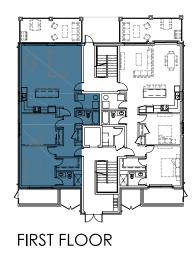

## 2 BEDROOM - 2 BATH - 1,524 SQ.

| Notes: |      |      |      |
|--------|------|------|------|
|        | <br> |      |      |
|        |      |      |      |
|        |      |      | <br> |
|        |      |      |      |
|        |      |      |      |
|        | <br> | <br> | <br> |
|        |      |      |      |
|        | <br> |      | <br> |