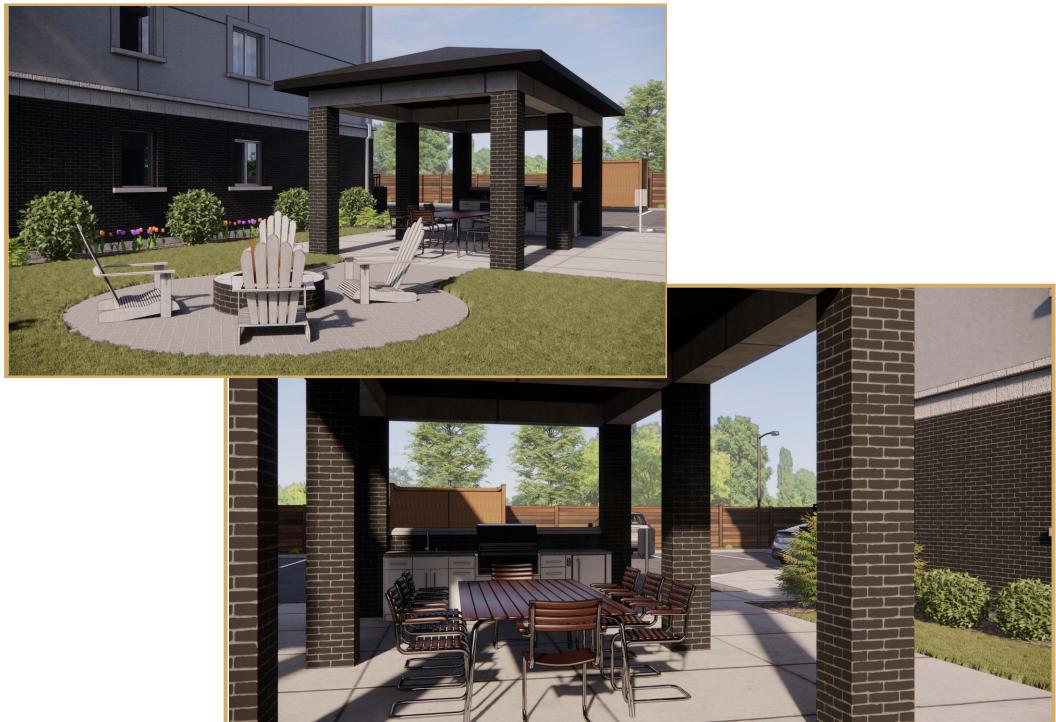

**Another Development By** 







## **Development Highlights**

- Elevator: Enjoy convenient access to your suite.
- Steel and Concrete Construction: Experience exceptional durability and sound.
- Large Patios and Balconies: Embrace the serenity of outdoor living spaces, perfect for relaxation and entertaining.
- Only Six Suites per Building and 3 Floors: Enjoy a sense of exclusivity and privacy.



- Parking: Dedicated parking spots offers a convenient and hassle free solution.
- Landscaping: Beautifully manicured and fully fenced grounds.
- Refuse:: Individual recycling bins and a dedicated exterior garbage center.
- Location: Just steps away you find spectacular trails, the lake and so much more.



**AMENITIES - BBQ PAVILION & FIRE PIT** 



## 2 BEDROOM - 2 BATH - 1,524 SQ.



| Notes: |      |      |      |
|--------|------|------|------|
|        | <br> |      |      |
|        |      |      |      |
|        |      |      | <br> |
|        |      |      |      |
|        |      |      |      |
|        | <br> | <br> | <br> |
|        |      |      |      |
|        | <br> |      | <br> |







## 2 BEDROOM - 2 BATH - 1,503 SQ.



| Notes: |      |      |  |
|--------|------|------|--|
|        |      |      |  |
|        | <br> | <br> |  |
|        | <br> |      |  |
|        |      |      |  |
|        |      |      |  |
|        |      |      |  |
|        |      |      |  |







## 2 BEDROOM - 2 BATH - 1,521 SQ.



SECOND FLOOR

| Notes: |  |      |  |  |
|--------|--|---