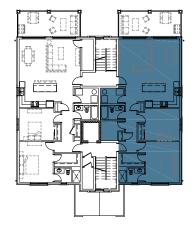

## 2 BEDROOM - 2 BATH - 1,524 SQ.

| Notes: |      |      |      |
|--------|------|------|------|
|        | <br> |      |      |
|        |      |      |      |
|        |      |      | <br> |
|        |      |      |      |
|        |      |      |      |
|        | <br> | <br> | <br> |
|        |      |      |      |
|        | <br> |      | <br> |

## 2 BEDROOM - 2 BATH - 1,503 SQ.

| Notes: |      |      |  |
|--------|------|------|--|
|        |      |      |  |
|        | <br> | <br> |  |
|        | <br> |      |  |
|        |      |      |  |
|        |      |      |  |
|        |      |      |  |
|        |      |      |  |

## 2 BEDROOM - 2 BATH - 1,521 SQ.

SECOND FLOOR

| Notes: |  |      |  |  |
|--------|--|------|--|--|
|        |  |      |  |  |
|        |  |      |  |  |
|        |  |      |  |  |
|        |  | <br> |  |  |
|        |  |      |  |  |

2 BEDROOM - 2 BATH - 1,531 SQ.

SECOND FLOOR

| Notes: |      |      |      |
|--------|------|------|------|
|        | <br> |      |      |
|        |      |      |      |
|        |      |      | <br> |
|        |      |      |      |
|        |      |      |      |
|        | <br> | <br> | <br> |
|        |      |      |      |
|        | <br> |      | <br> |

## 2 BEDROOM - 2 BATH - 1,521 SQ.

THIRD FLOOR

| Notes: |      |      |  |
|--------|------|------|--|
|        | <br> | <br> |  |
|        |      |      |  |
|        |      |      |  |
|        |      |      |  |
|        | <br> |      |  |
|        | <br> | <br> |  |

## 2 BEDROOM - 2 BATH - 1,531 SQ.

THIRD FLOOR

| Notes | : |  |  |  |
|-------|---|--|--|--|
|       |   |  |  |  |
|       |   |  |  |  |
|       |   |  |  |  |
|       |   |  |  |  |
|       |   |  |  |  |
|       |   |  |  |  |
|       |   |  |  |  |
|       |   |  |  |  |
|       |   |  |  |  |
|       |   |  |  |  |