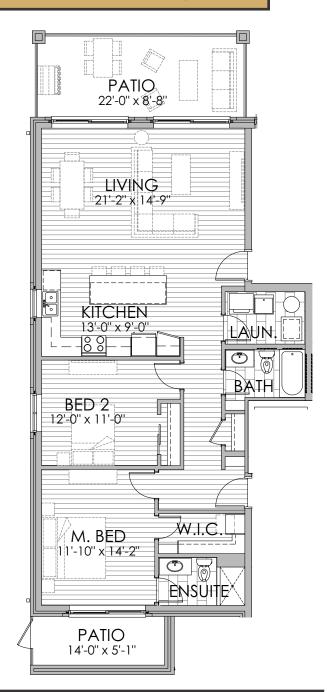

## 2 BEDROOM - 2 BATH - 1,524 SQ.

| Notes: |      |      |      |
|--------|------|------|------|
|        | <br> |      |      |
|        |      |      |      |
|        |      |      | <br> |
|        |      |      |      |
|        |      |      |      |
|        | <br> | <br> | <br> |
|        |      |      |      |
|        | <br> |      | <br> |