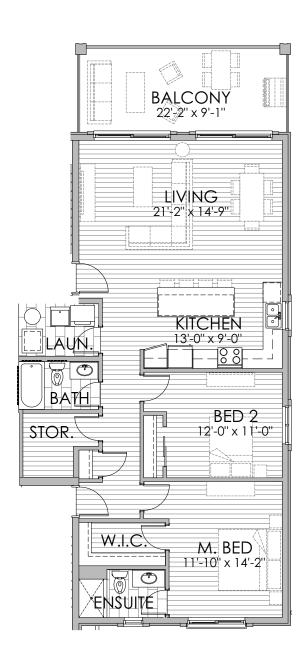

## 2 BEDROOM - 2 BATH - 1,521 SQ.

SECOND FLOOR

| Notes: |  |      |  |  |
|--------|--|------|--|--|
|        |  |      |  |  |
|        |  |      |  |  |
|        |  |      |  |  |
|        |  | <br> |  |  |
|        |  |      |  |  |