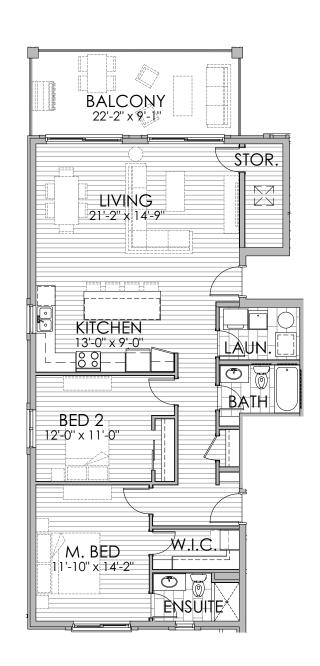

## 2 BEDROOM - 2 BATH - 1,503 SQ.

| Notes: |      |      |  |
|--------|------|------|--|
|        |      |      |  |
|        | <br> | <br> |  |
|        | <br> |      |  |
|        |      |      |  |
|        |      |      |  |
|        |      |      |  |
|        |      |      |  |