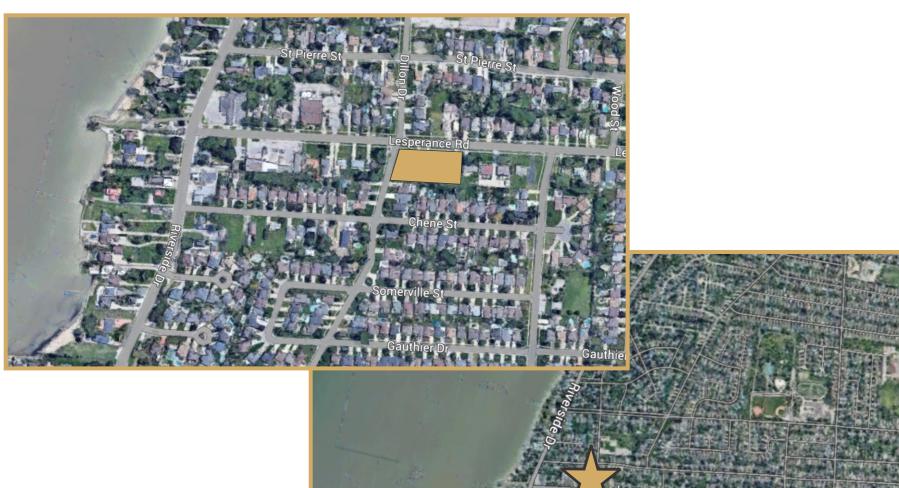

|      | <br> |
|        |      |      |      |
|        |      |      |      |
|        | <br> | <br> | <br> |
|        |      |      |      |
|        | <br> |      | <br> |







## 2 BEDROOM - 2 BATH - 1,521 SQ.



THIRD FLOOR

| Notes: |      |      |  |
|--------|------|------|--|
|        | <br> | <br> |  |
|        |      |      |  |
|        |      |      |  |
|        |      |      |  |
|        | <br> |      |  |
|        | <br> | <br> |  |







## 2 BEDROOM - 2 BATH - 1,531 SQ.



THIRD FLOOR

| Notes | : |  |  |  |
|-------|---|--|--|--|
|       |   |  |  |  |
|       |   |  |  |  |
|       |   |  |  |  |
|       |   |  |  |  |
|       |   |  |  |  |
|       |   |  |  |  |
|       |   |  |  |  |
|       |   |  |  |  |
|       |   |  |  |  |
|       |   |  |  |  |









PREMIER LOCATION: 215 LESPERANCE ROAD, TECUMSEH







# DEVELOPMENT TEAM A TRUE FAMILY BUSINESS DATING BACK TO 1957

Brotto Development Corporation is a fully integrated real estate holding company and developer with a focus on the acquisition, development and re-development of commercial and residential properties in Southwestern Ontario.

Suburban Construction, a division of BDC is a full service contractor registered with Tarion Warranty Corporation. SC prides itself on managing and building it's projects with the highest level of care and attention to every detail.

Recently completed multifamily residential developments include:

- · The Fairview Riverside
- The Edgar Riverside
- LA Suites LaSalle

Suburban has a rich and storied history that dates back to 1957 when Tarcisio Brot