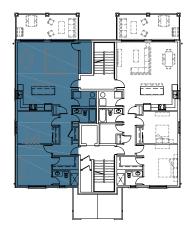

## 2 BEDROOM - 2 BATH - 1,524 SQ.

| Notes: |      |      |      |
|--------|------|------|------|
|        | <br> |      |      |
|        |      |      |      |
|        |      |      | <br> |
|        |      |      |      |
|        |      |      |      |
|        | <br> | <br> | <br> |
|        |      |      |      |
|        | <br> |      | <br> |

## 2 BEDROOM - 2 BATH - 1,503 SQ.

| Notes: |      |      |  |
|--------|------|------|--|
|        |      |      |  |
|        | <br> | <br> |  |
|        | <br> |      |  |
|        |      |      |  |
|        |      |      |  |
|        |      |      |  |
|        |      |      |  |

## 2 BEDROOM - 2 BATH - 1,521 SQ.

SECOND FLOOR

| Notes: |  |      |  |  |
|--------|--|------|--|--|
|        |  |      |  |  |
|        |  |      |  |  |
|        |  |      |  |  |
|        |  | <br> |  |  |
|        |  |      |  |  |

2 BEDROOM - 2 BATH - 1,531 SQ.

SECOND FLOOR

| Notes: |      |      |      |
|--------|------|------|------|
|        | <br> |      |      |
|        |      |      |      |
|        |      |      | <br> |
|        |      |      |      |
|        |      |      |      |
|        | <br> | <br> | <br> |
|        |      |      |      |
|        | <br> |      | <br> |

## 2 BEDROOM - 2 BATH - 1,521 SQ.

THIRD FLOOR

| Notes: |      |      |  |
|--------|------|------|--|
|        | <br> | <br> |  |
|        |      |      |  |
|        |      |      |  |
|        |      |      |  |
|        | <br> |      |  |
|        | <br> | <br> |  |

## 2 BEDROOM - 2 BATH - 1,531 SQ.

THIRD FLOOR

| Notes | : |  |  |  |
|-------|---|--|--|--|
|       |   |  |  |  |
|       |   |  |  |  |
|       |   |  |  |  |
|       |   |  |  |  |
|       |   |  |  |  |
|       |   |  |  |  |
|       |   |  |  |  |
|       |   |  |  |  |
|       |   |  |  |  |
|       |   |  |  |  |