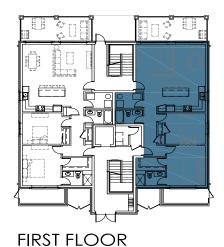

## 2 BEDROOM - 2 BATH - 1,524 SQ.

| Notes: |      |      |      |
|--------|------|------|------|
|        | <br> |      |      |
|        |      |      |      |
|        |      |      | <br> |
|        |      |      |      |
|        |      |      |      |
|        | <br> | <br> | <br> |
|        |      |      |      |
|        | <br> |      | <br> |