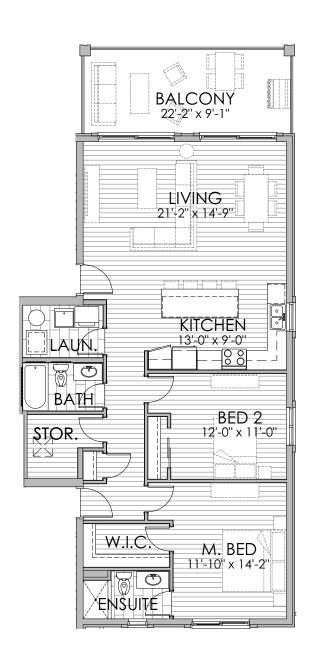

## 2 BEDROOM - 2 BATH - 1,524 SQ.

| Notes: |      |      |      |
|--------|------|------|------|
|        | <br> |      |      |
|        |      |      |      |
|        |      |      | <br> |
|        |      |      |      |
|        |      |      |      |
|        | <br> | <br> | <br> |
|        |      |      |      |
|        | <br> |      | <br> |