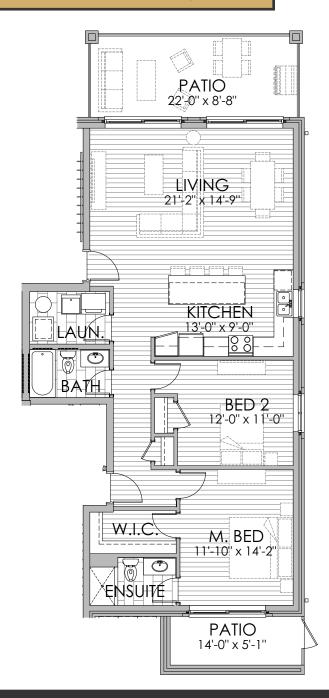

## 2 BEDROOM - 2 BATH - 1,524 SQ.

| Notes: |      |      |      |
|--------|------|------|------|
|        | <br> |      |      |
|        |      |      |      |
|        |      |      | <br> |
|        |      |      |      |
|        |      |      |      |
|        | <br> | <br> | <br> |
|        |      |      |      |
|        | <br> |      | <br> |